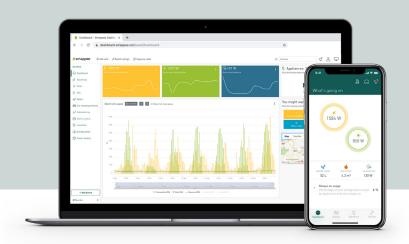

#### Manage easily with our handy dashboard

Smappee's powerful management dashboard makes it easy to keep tabs on your entire fleet and charging infrastructure while the Smappee App keeps drivers in charge of their charging sessions.

#### Charging management platform

Smappee's charging management platform takes care of all aspects of electric charging, from giving drivers control of their charging sessions to helping you manage your electric fleet remotely and in real-time. You can easily monitor charging and energy consumption costs, set priority charging and reimburse your employees for charging sessions at home. You can even open your charger for public charging. All from the convenience of your office desk.