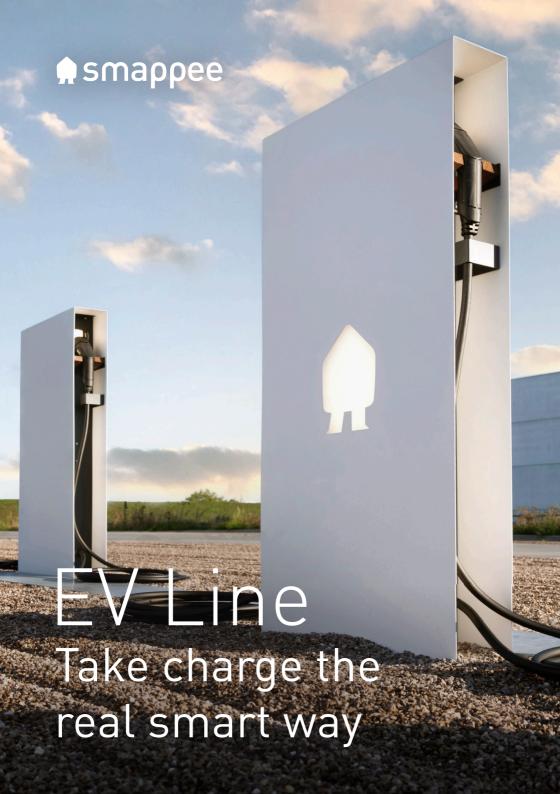

There are charging stations, and then there's Smappee. Smarter. Better looking. And more cost-effective too. Smappee combines all the good things you wish for in a charger. Beautiful design that you can be proud of backed by sophisticated technology. So that you can be sure that driver needs are always met, while you are able to use energy wiser and in the most efficient way. That is why those who want to be confident, and smartly save, choose Smappee.

### EV Line

View our catalogue

The smartest charging solution for your business, on the road or at home.