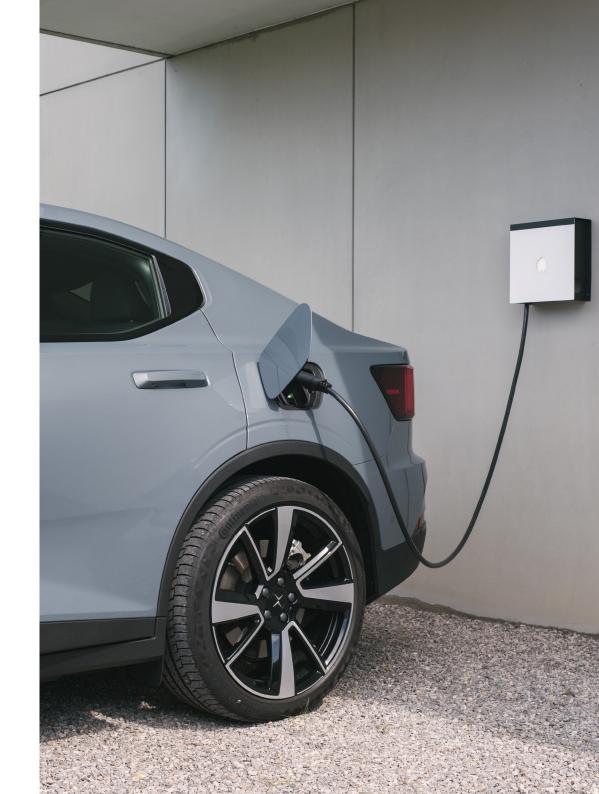

There are charging stations, and then there's Smappee. Smarter. Better looking. And more cost-effective too. Smappee combines all the good things you wish for in a charger. Beautiful design that you can be proud of backed by sophisticated technology. So that you can be sure that driver needs are always met, while you are able to use energy wiser and in the most efficient way. That is why those who want to be confident, and smartly save, choose Smappee.

#### EV Wall

22 kW Wall mounted 1 Socket or charging cable